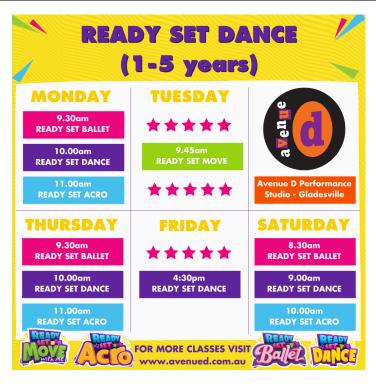

:00pm – 2:45pm   | Jazz - Pre-Senior (Yr 7-9)                              |
| 2:45pm – 3:30pm   | Tap - Pre-Senior (Yr 7-9)                               |
| 3:30pm – 4:15pm   | Stretch, Strength & Skills - Pre Senior                 |
|                   | Stretch, Strength & Skills - Senior                     |
| 4:15pm – 5:00pm   | Jazz - Senior (Yr 10+)                                  |
| 5:00pm – 5:45pm   | Tap - Senior (Yr 10+)                                   |

## Key – Ages are a guide only and we will ensure your child is placed in the classes most suitable for them.

| Junior (Kindy – Year 2)   |
|---------------------------|
| Intermediate (Year 3 – 6) |
| Pre Senior (Year 7 – 9)   |
| Senior (Year 10+)         |
| Adults                    |
| Showgroup (Invite only)   |